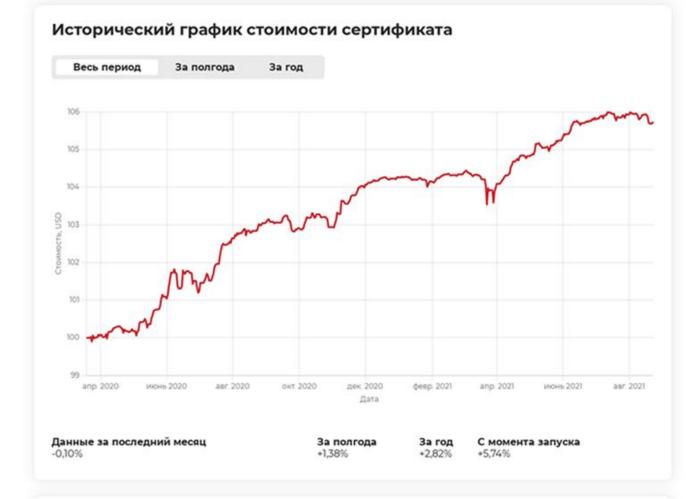

### **World Quality Income**

Сертификат с активным управлением для сохранения и приумножения капитала. Тщательно и корпоративных облигаций, выпущенных в долларах.

Риск Целевая доходность CH0423434502 ISIN 19.03.2020 Дата запуска Минимальный лот

### **World Quality Income**

irossmeister Capital

ертификат с активным управлением для сохранения преумножения капитала. Тщательно собран з международных государственных и корпоративных блигации, выпущенные в долларах.

иск Умеренный

**4—6**%

митент

SIN

Vontobel Bank AG

CH0423434502

цата запуска **19 марта 2020** 

1инимальный лот **1000 \$** 

### **World Quality Income**

Grossmeister Capital

Сертификат с активным управлением для сохранения и приумножения капитала. Тщательно собран из международных государственных и корпоративных облигаций, выпущенных в долларах.

| Риск               | Умеренный    |  |  |
|--------------------|--------------|--|--|
| Целевая доходность | 4—6%         |  |  |
| Эмитент            | Vontobel     |  |  |
| ISIN               | CH0423434502 |  |  |
| Дата запуска       | 19.03.2020   |  |  |
| Минимальный лот    | 1000 USD     |  |  |
|                    |              |  |  |