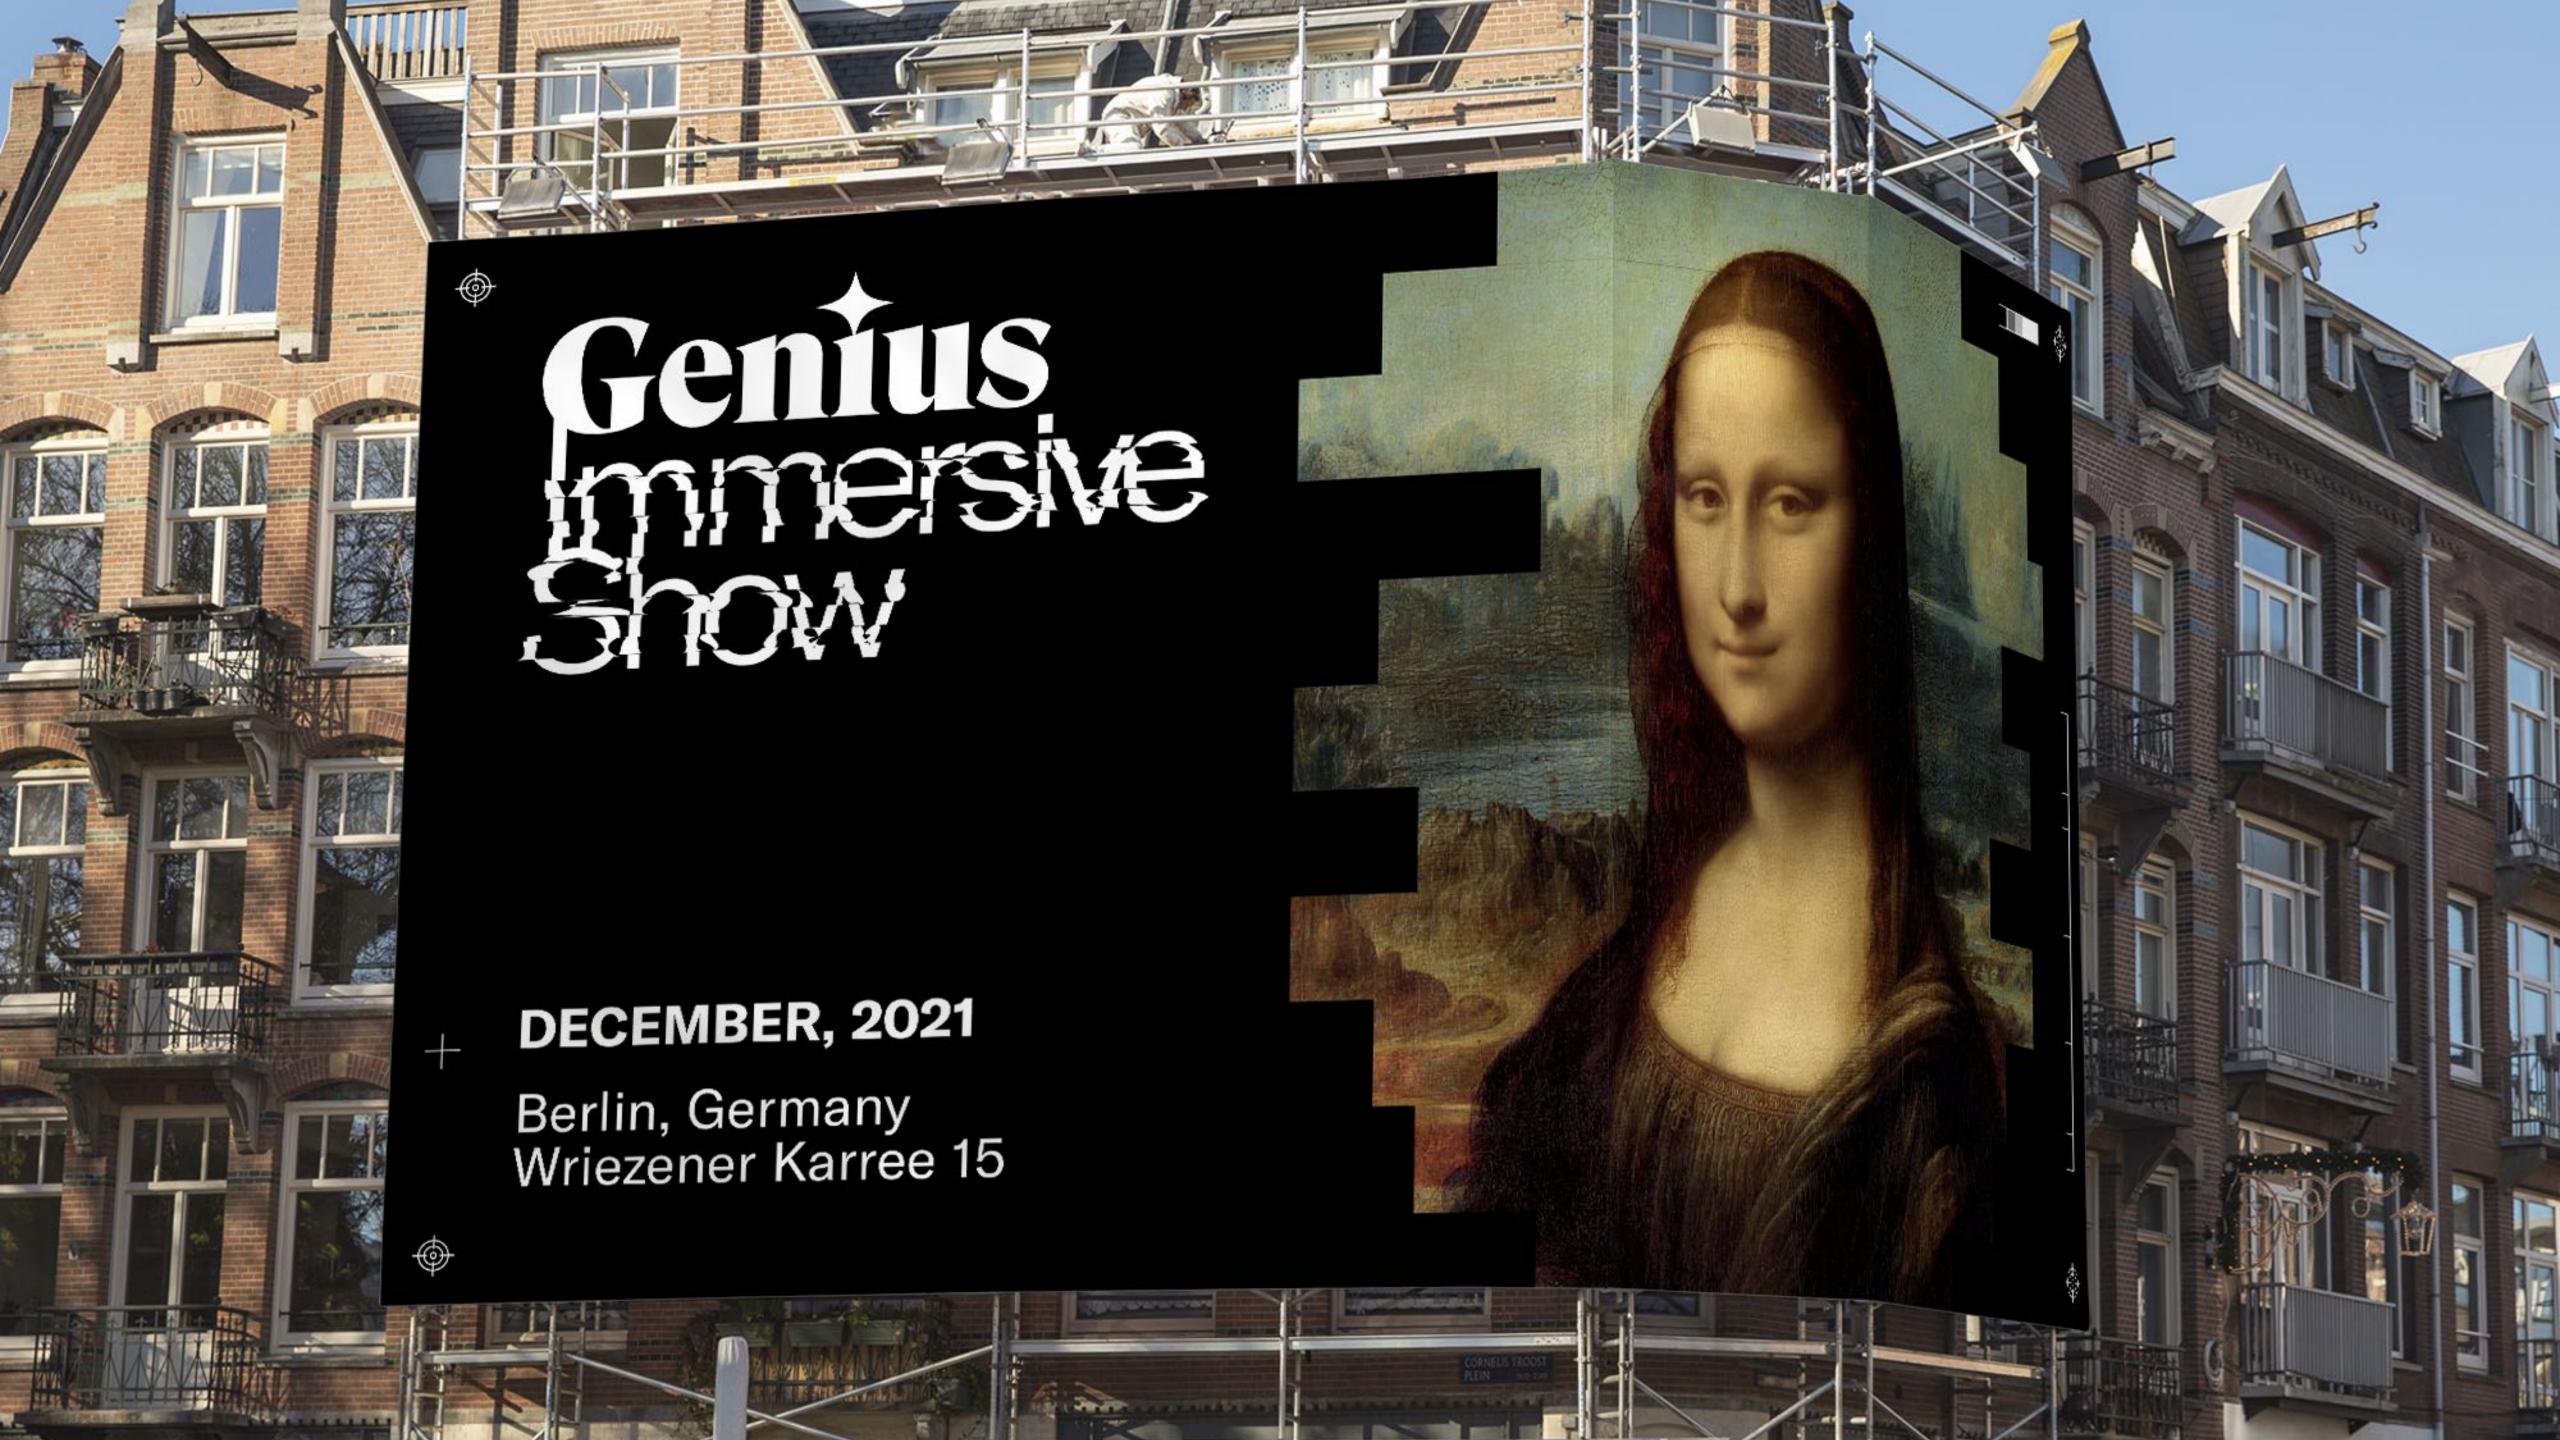

### Genius

Immersive show about Leonardo da Vinci in Berlin

Concept Locations Team Partners FAQs Buy Ticket

## who see, those who see when they are shown, those who do not see»,— Leonado Da Vinci

At the show you will see what Leonardo da Vinci's vision could be transformed into if he were our contemporary. How he would reconsider our attitude to ecology, nature, and power of science, how he would show people new ways and ideas they may have never thought about.