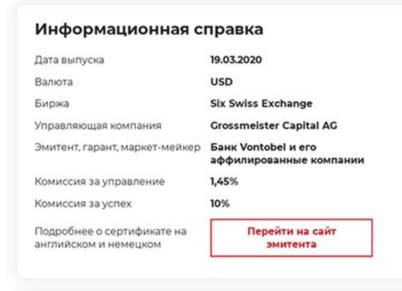

### **World Quality Income**

Сертификат с активным управлением для сохранения и приумножения капитала. Тщательно и корпоративных облигаций, выпущенных в долларах.

Риск Целевая доходность CH0423434502 ISIN 19.03.2020 Дата запуска Минимальный лот

### **World Quality Income**

irossmeister Capital

ертификат с активным управлением для сохранения преумножения капитала. Тщательно собран з международных государственных и корпоративных блигации, выпущенные в долларах.

иск Умеренный

**4—6**%

митент

SIN

Vontobel Bank AG

CH0423434502

цата запуска **19 марта 2020** 

1инимальный лот **1000 \$** 

### **World Quality Income**

Grossmeister Capital

Сертификат с активным управлением для сохранения и приумножения капитала. Тщательно собран из международных государственных и корпоративных облигаций, выпущенных в долларах.

| Риск               | Умеренный    |  |  |
|--------------------|--------------|--|--|
| Целевая доходность | 4—6%         |  |  |
| Эмитент            | Vontobel     |  |  |
| ISIN               | CH0423434502 |  |  |
| Дата запуска       | 19.03.2020   |  |  |
| Минимальный лот    | 1000 USD     |  |  |
|                    |              |  |  |

энная справка

19.03.2020