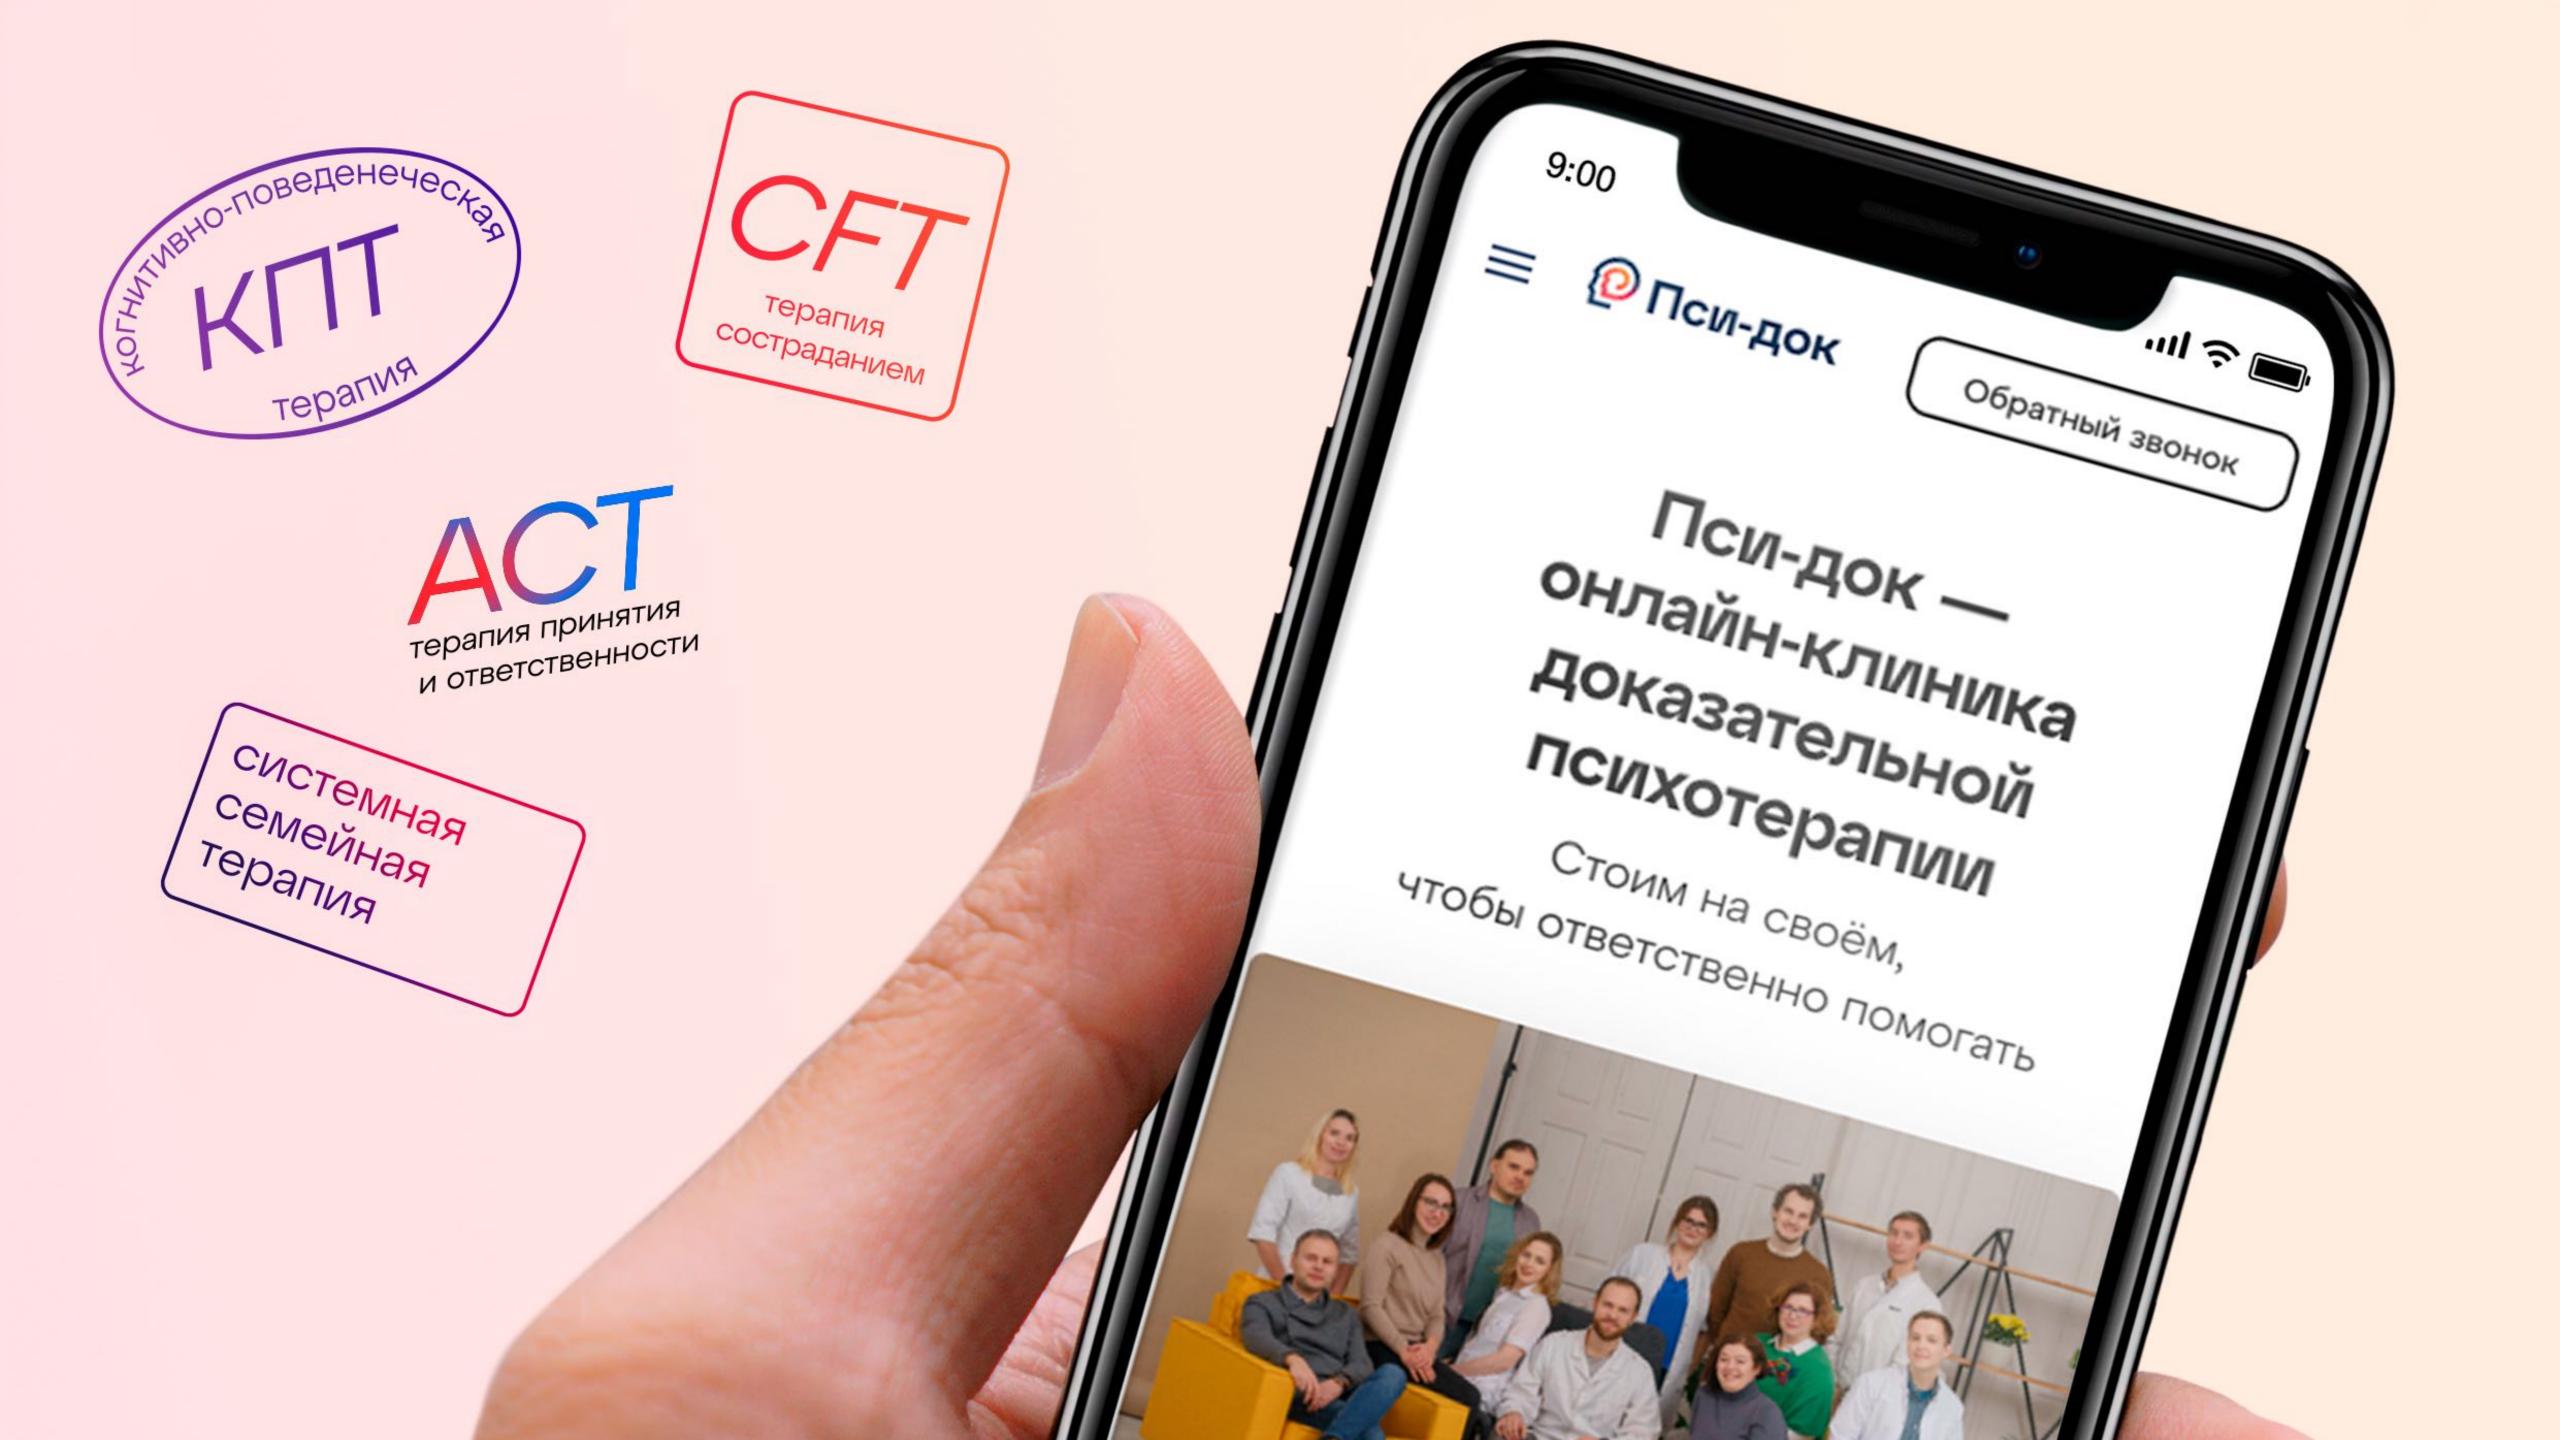

# Psy-Doc

Online clinic of evidence-based psychology

Пси-док

### Пси-док — онлайн-клиника доказательной психотерапии

Стоим на своём, чтобы ответственно помогать

### Психолог с клиническим мышлением

Образование системное и сложное. Основано на современных знаниях о мозге.

Использует доказанные методы: КПТ, СFT и АСТ.

онимает принципы работы ЦНС. Мыслит последовательно. В каждый момент терапи:

онимает, что делает и куда ведёт.

Образование системное и сложное. Основано на современных знаниях о мозге. Использует доказанные методы: КПТ, СFT и АСТ.

Понимает принципы работы ЦНС. Мыслит последовательно. В каждый момент терапии понимает, что делает и куда ведёт.