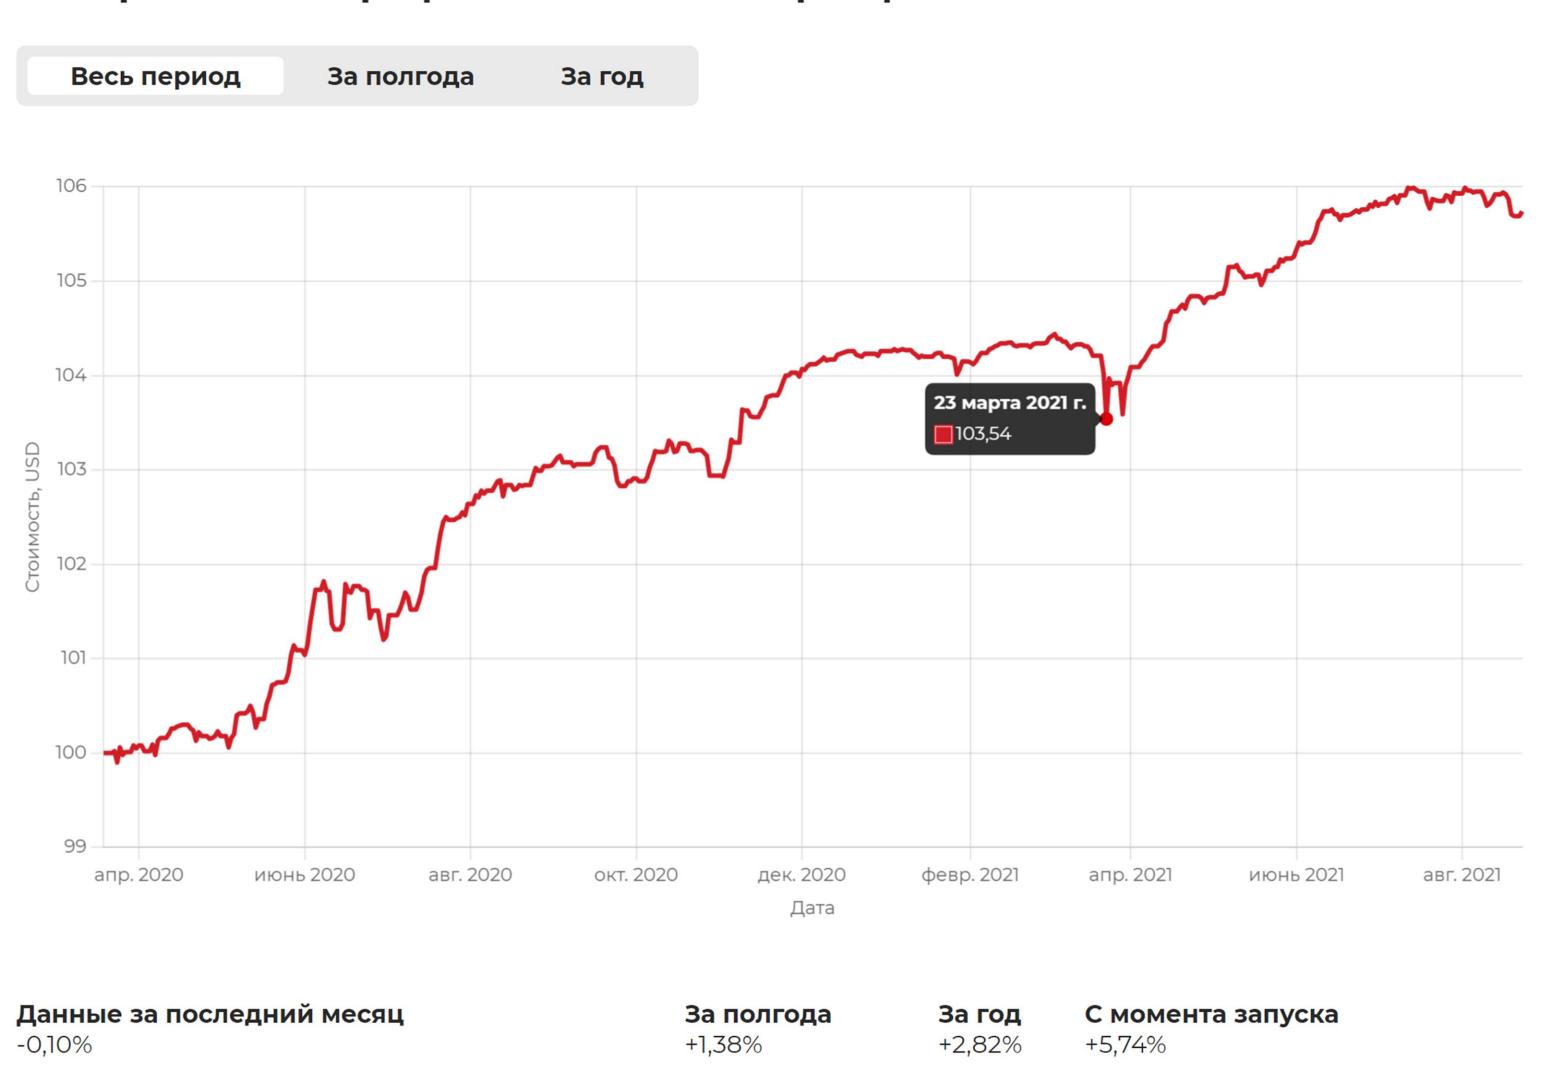

### **World Quality Income**

Сертификат с активным управлением для сохранения и приумножения капитала. Тщательно и корпоративных облигаций, выпущенных в долларах.

Риск Целевая доходность CH0423434502 ISIN 19.03.2020 Дата запуска Минимальный лот

### **World Quality Income**

irossmeister Capital

ертификат с активным управлением для сохранения преумножения капитала. Тщательно собран з международных государственных и корпоративных блигации, выпущенные в долларах.

иск Умеренный

**4—6**%

митент

SIN

Vontobel Bank AG

CH0423434502

цата запуска **19 марта 2020** 

1инимальный лот **1000 \$** 

### **World Quality Income**

Grossmeister Capital

Сертификат с активным управлением для сохранения и приумножения капитала. Тщательно собран из международных государственных и корпоративных облигаций, выпущенных в долларах.

| Риск               | Умеренный    |  |  |
|--------------------|--------------|--|--|
| Целевая доходность | 4—6%         |  |  |
| Эмитент            | Vontobel     |  |  |
| ISIN               | CH0423434502 |  |  |
| Дата запуска       | 19.03.2020   |  |  |
| Минимальный лот    | 1000 USD     |  |  |
|                    |              |  |  |